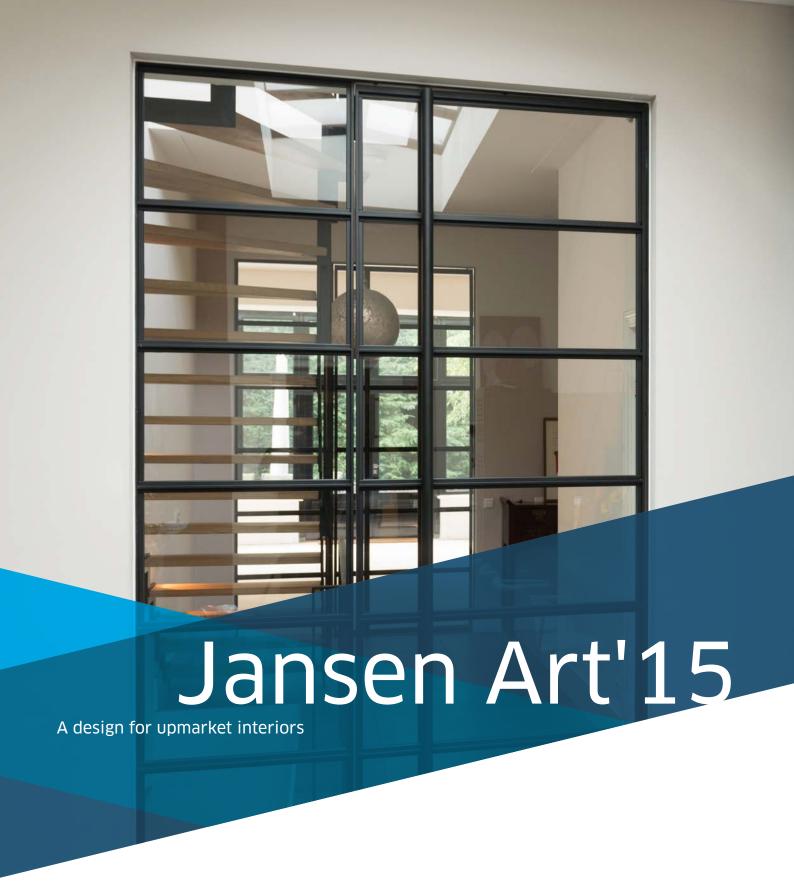

### Experience space the sophisticated way

Space and light penetration are important features which bring about a feeling of 'home'. When breathtaking rooms are divided by partitions which merge seamlessly into one another, it is possible to enjoy uninterrupted comfort at home. The reduced external face widths of Jansen Art'15 allows for a unique design and sets new standards for the interior too. The Art'15 double doors provide the interior with an exclusive ambiance and an unprecedented feeling of space.

You can enjoy a breathtaking and transparent sense of space and consequently experience a high level of wellbeing. Jansen Art'15 doors and partitions separate the entrance hall from the living space, the kitchen from the dining area, or the home office from the living room, all while ensuring generous open space is preserved.