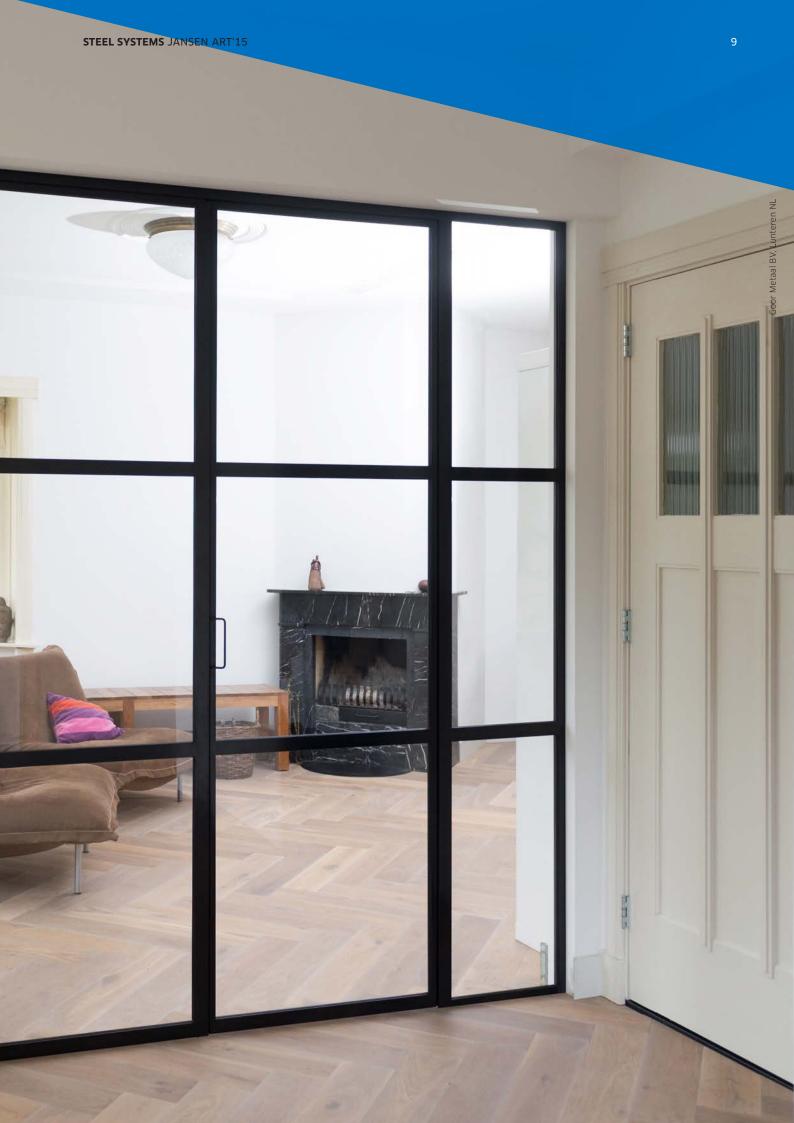

### Experience space the sophisticated way

Space and light penetration are important features which bring about a feeling of 'home'. When breathtaking rooms are divided by partitions which merge seamlessly into one another, it is possible to enjoy uninterrupted comfort at home. The reduced external face widths of Jansen Art'15 allows for a unique design and sets new standards for the interior too. The Art'15 double doors provide the interior with an exclusive ambiance and an unprecedented feeling of space.

You can enjoy a breathtaking and transparent sense of space and consequently experience a high level of wellbeing. Jansen Art'15 doors and partitions separate the entrance hall from the living space, the kitchen from the dining area, or the home office from the living room, all while ensuring generous open space is preserved.