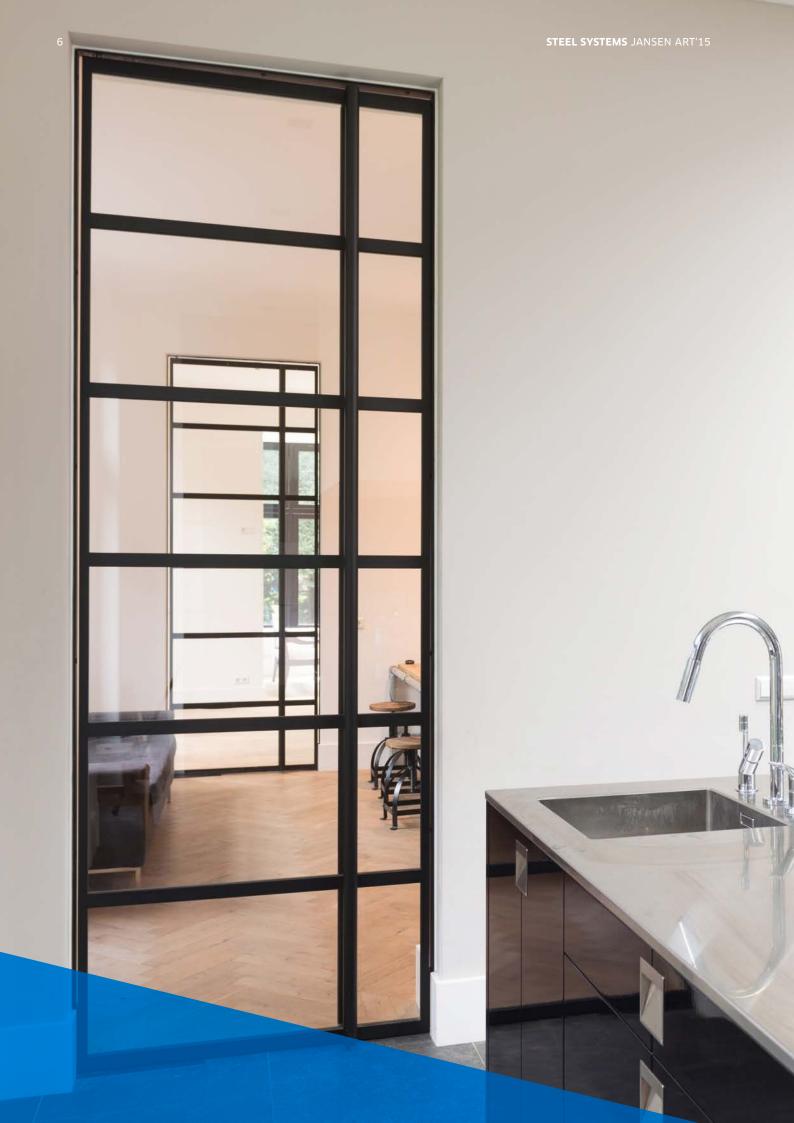

## An aesthetic and transparent feeling of space

Inspired by «Haute Couture» and «Haute Cuisine», you can experience the unique world of «Haute Design» with the slimline profiles of Jansen Art'15 profiles. These doors may be completely sealed and thereby create perfect harmony between aesthetics and comfort. As a result of improved acoustic and odour barriers, you can experience a completely new living experience. Sound and odour emissions become a thing of the past.

You can enjoy a breathtaking and transparent sense of space and consequently experience a high level of wellbeing. Jansen Art'15 doors and partitions separate the entrance hall from the living space, the kitchen from the dining area, or the home office from the living room, all while ensuring generous open space is preserved.

#### Slimline steel profiles of the highest standards

Jansen Art'15 is the ideal bridge between materials and efficiency. The wide variety is perfect for renovating a modern residential property. With the narrowest profile face widths of only 25 to 40 mm for fixed glazing and a basic depth of 50 mm, intricate yet stable constructions with a large proportion of glass and excellent thermal insulation can be created.