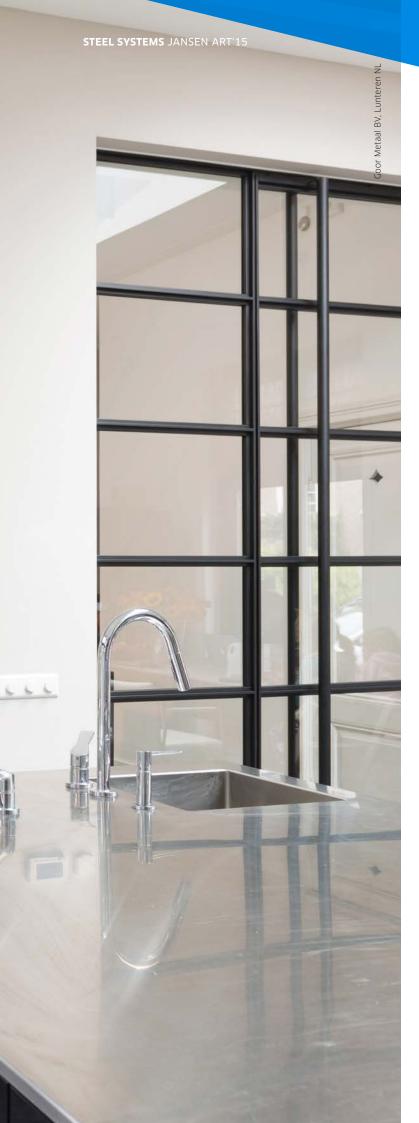

## An aesthetic and transparent feeling of space

Inspired by «Haute Couture» and «Haute Cuisine», you can experience the unique world of «Haute Design» with the slimline profiles of Jansen Art'15 profiles. These doors may be completely sealed and thereby create perfect harmony between aesthetics and comfort. As a result of improved acoustic and odour barriers, you can experience a completely new living experience. Sound and odour emissions become a thing of the past.

You can enjoy a breathtaking and transparent sense of space and consequently experience a high level of wellbeing. Jansen Art'15 doors and partitions separate the entrance hall from the living space, the kitchen from the dining area, or the home office from the living room, all while ensuring generous open space is preserved.

#### Slimline steel profiles of the highest standards

Jansen Art'15 is the ideal bridge between materials and efficiency. The wide variety is perfect for renovating a modern residential property. With the narrowest profile face widths of only 25 to 40 mm for fixed glazing and a basic depth of 50 mm, intricate yet stable constructions with a large proportion of glass and excellent thermal insulation can be created.