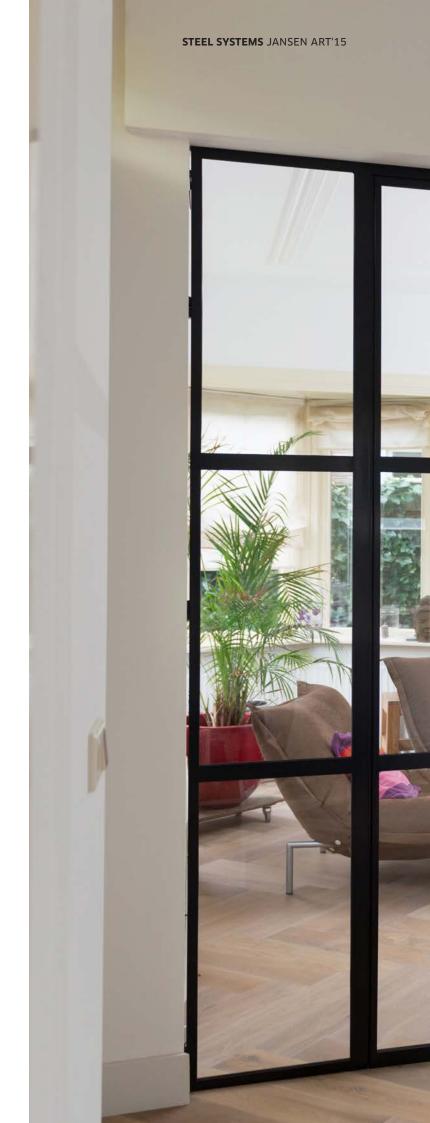

### Experience space the sophisticated way

Space and light penetration are important features which bring about a feeling of 'home'. When breathtaking rooms are divided by partitions which merge seamlessly into one another, it is possible to enjoy uninterrupted comfort at home. The reduced external face widths of Jansen Art'15 allows for a unique design and sets new standards for the interior too. The Art'15 double doors provide the interior with an exclusive ambiance and an unprecedented feeling of space.

You can enjoy a breathtaking and transparent sense of space and consequently experience a high level of wellbeing. Jansen Art'15 doors and partitions separate the entrance hall from the living space, the kitchen from the dining area, or the home office from the living room, all while ensuring generous open space is preserved.