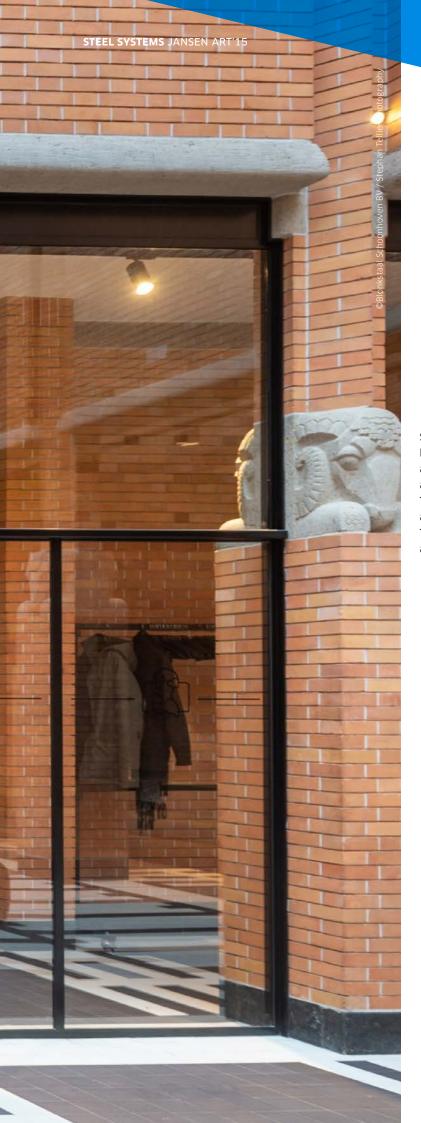

### Experience space the sophisticated way

Space and light penetration are important features which bring about a feeling of 'home'. When breathtaking rooms are divided by partitions which merge seamlessly into one another, it is possible to enjoy uninterrupted comfort at home. The reduced external face widths of Jansen Art'15 allows for a unique design and sets new standards for the interior too. The Art'15 double doors provide the interior with an exclusive ambiance and an unprecedented feeling of space.

You can enjoy a breathtaking and transparent sense of space and consequently experience a high level of wellbeing. Jansen Art'15 doors and partitions separate the entrance hall from the living space, the kitchen from the dining area, or the home office from the living room, all while ensuring generous open space is preserved.