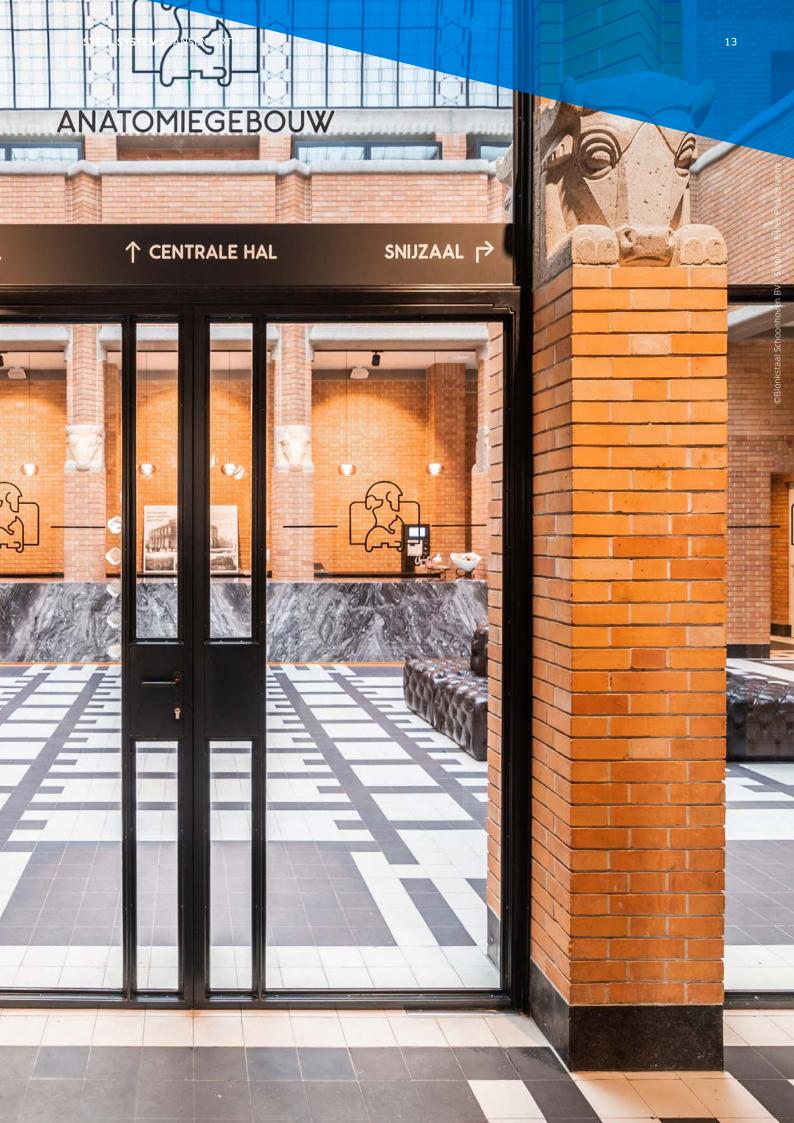

### Experience space the sophisticated way

Space and light penetration are important features which bring about a feeling of 'home'. When breathtaking rooms are divided by partitions which merge seamlessly into one another, it is possible to enjoy uninterrupted comfort at home. The reduced external face widths of Jansen Art'15 allows for a unique design and sets new standards for the interior too. The Art'15 double doors provide the interior with an exclusive ambiance and an unprecedented feeling of space.

You can enjoy a breathtaking and transparent sense of space and consequently experience a high level of wellbeing. Jansen Art'15 doors and partitions separate the entrance hall from the living space, the kitchen from the dining area, or the home office from the living room, all while ensuring generous open space is preserved.