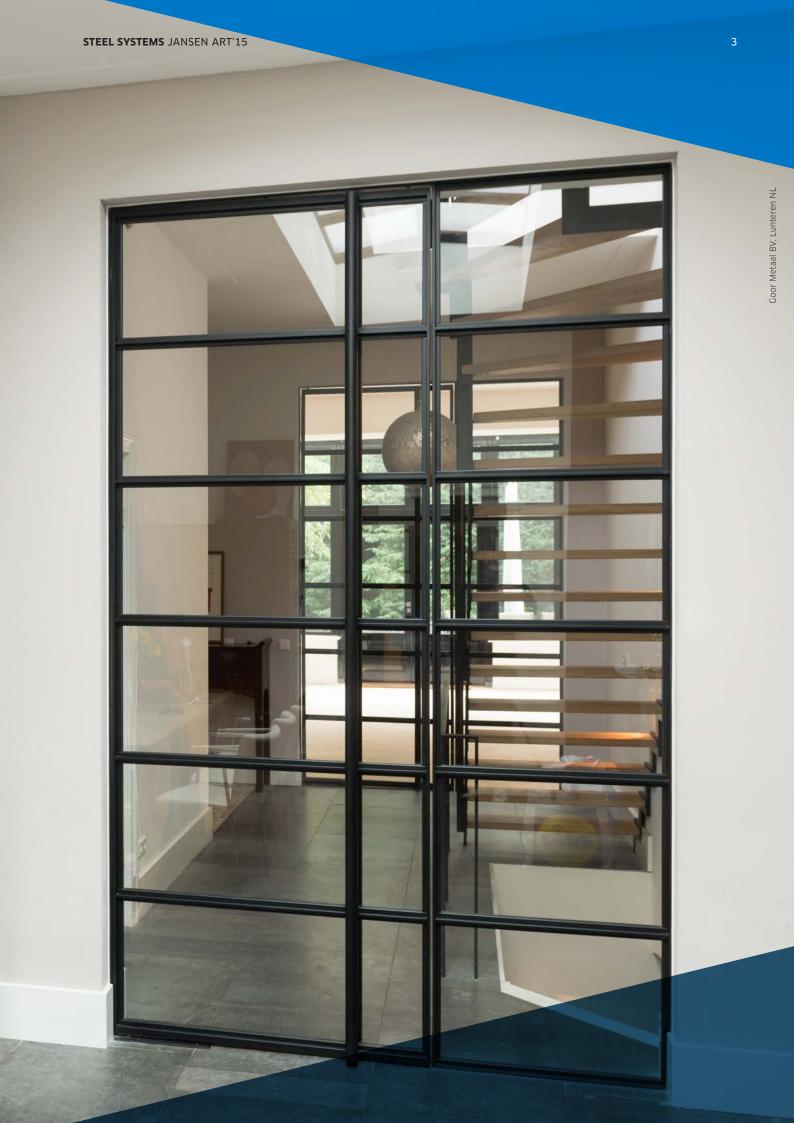

### Experience space the sophisticated way

Space and light penetration are important features which bring about a feeling of 'home'. When breathtaking rooms are divided by partitions which merge seamlessly into one another, it is possible to enjoy uninterrupted comfort at home. The reduced external face widths of Jansen Art'15 allows for a unique design and sets new standards for the interior too. The Art'15 double doors provide the interior with an exclusive ambiance and an unprecedented feeling of space.

You can enjoy a breathtaking and transparent sense of space and consequently experience a high level of wellbeing. Jansen Art'15 doors and partitions separate the entrance hall from the living space, the kitchen from the dining area, or the home office from the living room, all while ensuring generous open space is preserved.