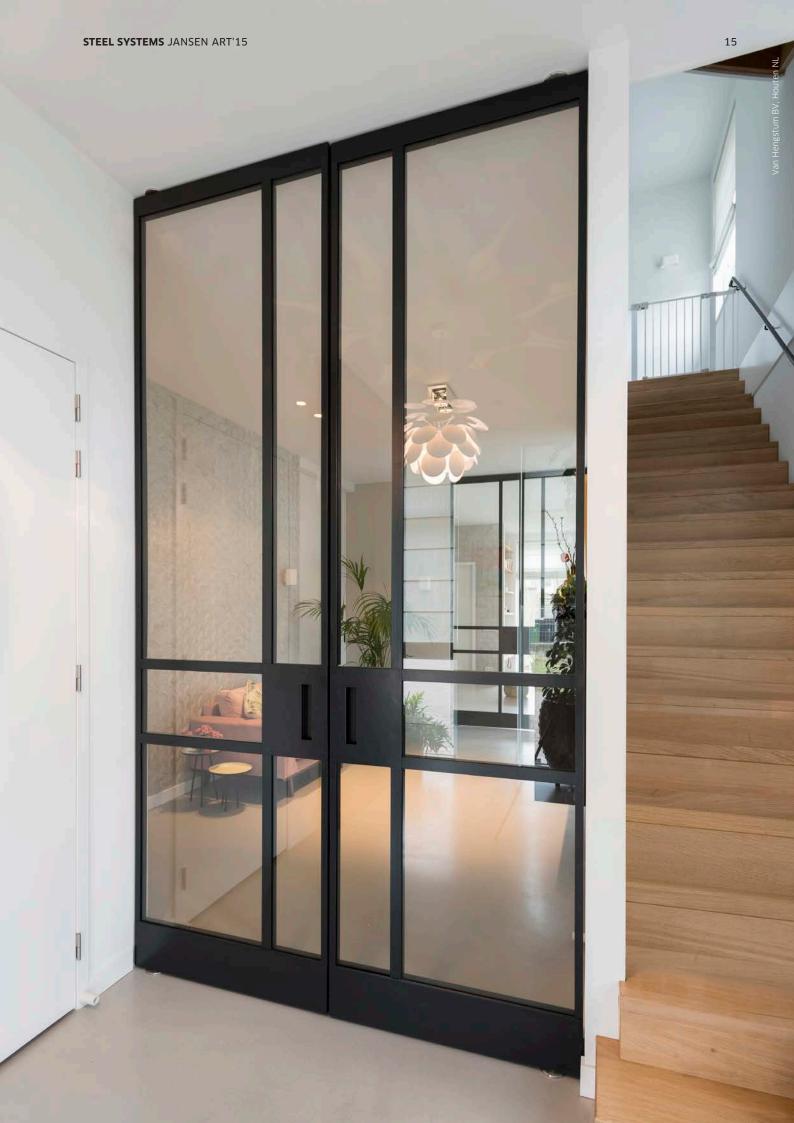

### Experience space the sophisticated way

Space and light penetration are important features which bring about a feeling of 'home'. When breathtaking rooms are divided by partitions which merge seamlessly into one another, it is possible to enjoy uninterrupted comfort at home. The reduced external face widths of Jansen Art'15 allows for a unique design and sets new standards for the interior too. The Art'15 double doors provide the interior with an exclusive ambiance and an unprecedented feeling of space.

You can enjoy a breathtaking and transparent sense of space and consequently experience a high level of wellbeing. Jansen Art'15 doors and partitions separate the entrance hall from the living space, the kitchen from the dining area, or the home office from the living room, all while ensuring generous open space is preserved.

#### Slimline steel profiles of the highest standards

Jansen Art'15 is the ideal bridge between materials and efficiency. The wide variety is perfect for renovating a modern residential property. With the narrowest profile face widths of only 25 to 40 mm for fixed glazing and a basic depth of 50 mm, intricate yet stable constructions with a large proportion of glass and excellent thermal insulation can be created.