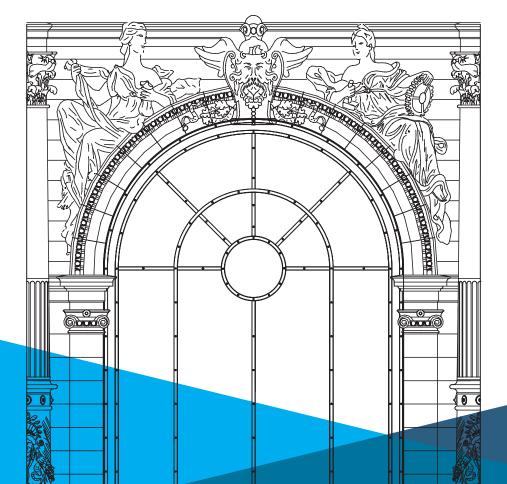

### Providing curved solutions for over 40 years. Our bending options offer a wide range of custom designs.

Steel profile systems visibly shape building structures. Curved profiles are not only sought after for renovation projects. In many places, contemporary architecture also looks to curved designs in order to meet structural and, not least, aesthetic demands.

4

For over 40 years, Jansen steel, aluminium and stainless steel profiles have been curved to suit individual radii. These include complex profile shapes as well as the bending of complete door, window and façade systems. When dealing with the latest bending technology, comprehensive expertise is particularly in demand for thermally-insulated steel profiles and fire protection profiles.

Whether frame, sash bar, window vent or door leaf profiles, we know our way around, with sophisticated bend types and complex profiles. In this way, when renovating listed windows, profiles with particularly small radii are often lengthened. With our Janisol Arte window system, radii of up to 200 mm can easily be achieved. The VISS façade system also allows profiles to be bent with a radius of up to 600 mm.