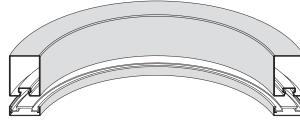

### Providing curved solutions for over 40 years. Our bending options offer a wide range of custom designs.

Steel profile systems visibly shape building structures. Curved profiles are not only sought after for renovation projects. In many places, contemporary architecture also looks to curved designs in order to meet structural and, not least, aesthetic demands.

4

For over 40 years, Jansen steel, aluminium and stainless steel profiles have been curved to suit individual radii. These include complex profile shapes as well as the bending of complete door, window and façade systems. When dealing with the latest bending technology, comprehensive expertise is particularly in demand for thermally-insulated steel profiles and fire protection profiles.

Whether frame, sash bar, window vent or door leaf profiles, we know our way around, with sophisticated bend types and complex profiles. In this way, when renovating listed windows, profiles with particularly small radii are often lengthened. With our Janisol Arte window system, radii of up to 200 mm can easily be achieved. The VISS façade system also allows profiles to be bent with a radius of up to 600 mm.