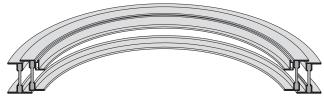

### Providing curved solutions for over 40 years. Our bending options offer a wide range of custom designs.

Steel profile systems visibly shape building structures. Curved profiles are not only sought after for renovation projects. In many places, contemporary architecture also looks to curved designs in order to meet structural and, not least, aesthetic demands.

4

For over 40 years, Jansen steel, aluminium and stainless steel profiles have been curved to suit individual radii. These include complex profile shapes as well as the bending of complete door, window and façade systems. When dealing with the latest bending technology, comprehensive expertise is particularly in demand for thermally-insulated steel profiles and fire protection profiles.

Whether frame, sash bar, window vent or door leaf profiles, we know our way around, with sophisticated bend types and complex profiles. In this way, when renovating listed windows, profiles with particularly small radii are often lengthened. With our Janisol Arte window system, radii of up to 200 mm can easily be achieved. The VISS façade system also allows profiles to be bent with a radius of up to 600 mm.