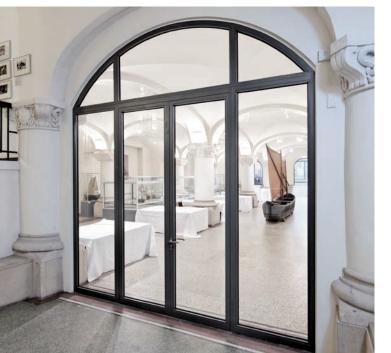

Whether frame, sash bar, window vent or door leaf profiles, we know our way around, with sophisticated bend types and complex profiles. In this way, when renovating listed windows, profiles with particularly small radii are often lengthened. With our Janisol Arte window system, radii of up to 200 mm can easily be achieved. The VISS façade system also allows profiles to be bent with a radius of up to 600 mm.

Fire protection systems

Window systems

Janisol Arte

Façade systems